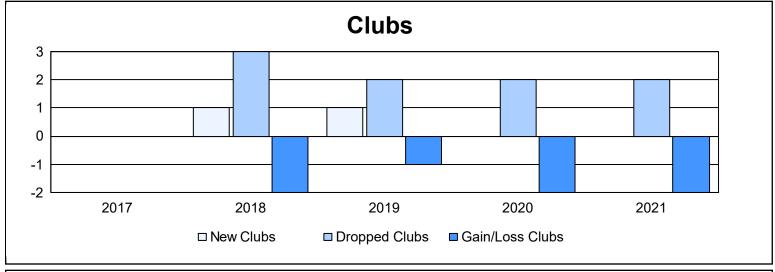

District 133 As of June 2021 Cumulative

| Year      | New<br>Clubs | Dropped<br>Clubs | Gain/<br>Loss<br>Clubs | New<br>Members | Charter<br>Members | Reinstate<br>Members | Transfer<br>Members | Total<br>Member<br>Added | Total<br>Members<br>Dropped | Gain/<br>Loss<br>Members |
|-----------|--------------|------------------|------------------------|----------------|--------------------|----------------------|---------------------|--------------------------|-----------------------------|--------------------------|
| 2016-2017 | 0            | 0                | 0                      | 232            | 0                  | 2                    | 3                   | 237                      | 221                         | 16                       |
| 2017-2018 | 1            | 3                | -2                     | 123            | 22                 | 3                    | 2                   | 150                      | 214                         | -64                      |
| 2018-2019 | 1            | 2                | -1                     | 143            | 23                 | 2                    | 2                   | 170                      | 198                         | -28                      |
| 2019-2020 | 0            | 2                | -2                     | 74             | 0                  | 4                    | 1                   | 79                       | 177                         | -98                      |
| 2020-2021 | 0            | 2                | -2                     | 114            | 0                  | 8                    | 2                   | 124                      | 215                         | -91                      |
| Average   | 0            | 2                | -1                     | 137            | 9                  | 4                    | 2                   | 152                      | 205                         | -53                      |